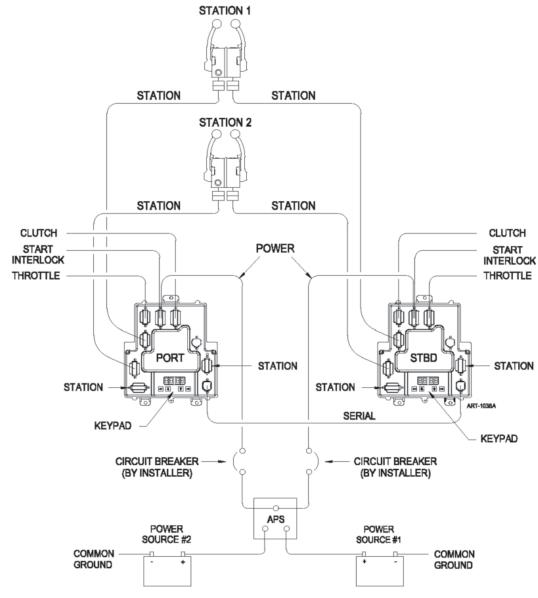

#### **REQUIREMENTS:**

- (2) POWER / START INTERLOCK WIRE HARNESS
- (4) CONTROL HEAD WIRE HARNESS
- (2) CLUTCH WIRE HARNESS
- (2) THROTTLE WIRE HARNESS
- (1) SERIAL CABLE ON TWIN ENGINE APPLICATIONS
- (2) TACHOMETER FEEDBACK CABLE SYNCH APPLICATIONS ONLY