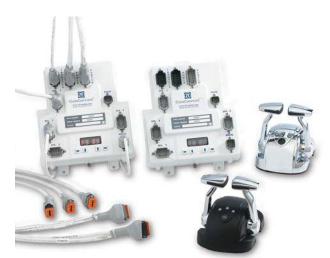

## **CruiseCommand**

CruiseCommand is a revolutionary control system for vessels with electronic engines and solenoid gears.

CruiseCommand offers single lever control, four station capability and easy station transfer, station-in-command indicators, speed/shift sequence protection, neutral start interlock, high and low idle speed and audible and visual indicators.

CruiseCommand features plug-in connections and an external keypad setup. The watertight enclosure never needs opening, making this a maintenance-free system. Built-in features include an LED troubleshooting display, synchronization and troll.

Pluggable connections make installation nearly effortless. Determine cable length, engine and gear requirements, then plug in the system. Customized kits are provided to meet specific needs for production builders.

An external keypad setup on the CruiseCommand enclosure makes configuring the controls easier than ever. Punch in a code and the processor makes the correct adjustments. Configurations can be changed at any time to meet new specifications.

CruiseCommand's self-diagnostic software operates a multifunction LED display located on the front panel of each processor. This display allows for uncomplicated checking of battery voltage and clutch status for each engine, lever positions of each control head and multistation transfer button status.