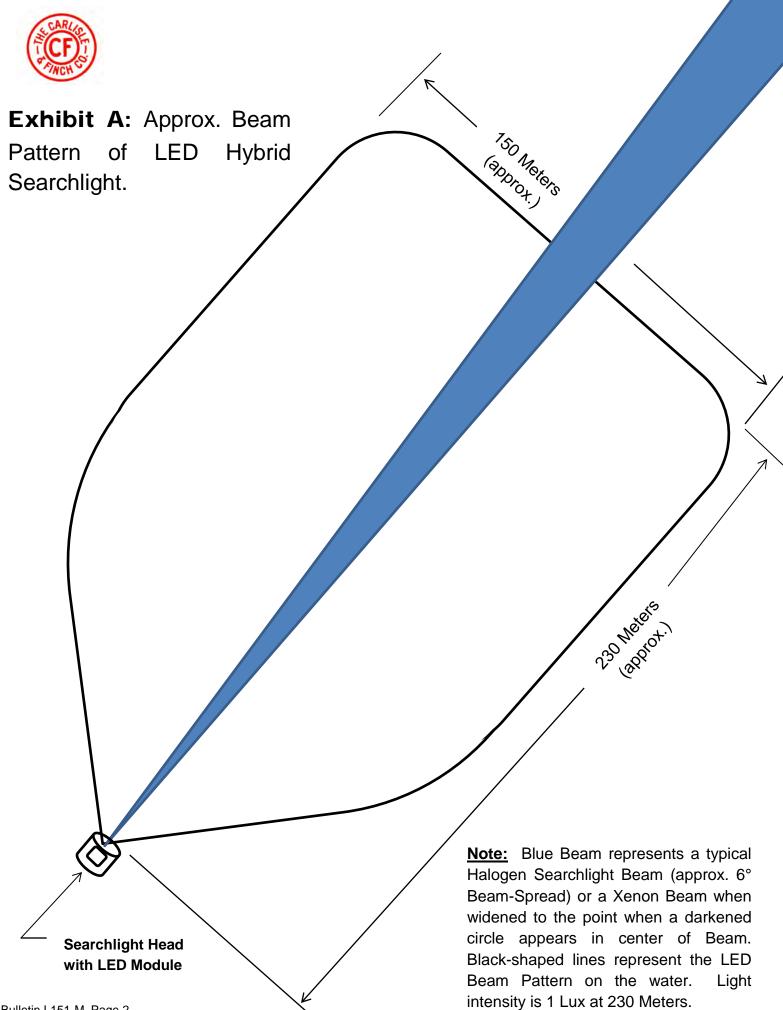

#### **LED** Features

**HUMCO<sub>Lights</sub>** 

- **Eliminates Blind Spots:** LED Beam illuminates wide areas nearer to Vessel which traditional Halogen and Xenon narrower beams have difficulty servicing.
- Dual LED Module Design: Two LED Light Modules powered by separate electronics, provides emergency backup, if one fails.
- Low LED Power Consumption: Only 43
  Watts per module (86 Watts Total!)
- Long LED Lamp-Life: 50,000 Hours!
- Field Upgradeable: Add "LED Hybrid Kit" to your <u>existing</u> C&F 19-inch (483mm) Halogen, 500 Watt and 1000 Watt Xenon Searchlights!
- Battery Back-up: Can be run directly off battery power because Voltage Input is 12VDC to 28VDC.
- Environmentally Robust: IP67-Rated
- LED Beam Pattern: See Exhibit A on page two.

What is an LED Hybrid Searchlight? Although LED Technology illuminates shorter distances very effectively, it still cannot compete with the long range distances achieved by Xenon and Larger Halogen Searchlights. However, in order to service those greater distances, these traditional light sources produce narrower beams of light, which have great difficulty servicing areas nearer to the vessel. Therefore, Carlisle & Finch has created the "LED Hybrid" Searchlight. The "LED Hybrid" strategically combines LED Lighting, with traditional light sources such as Xenon and Halogen, to efficiently utilize the strengths of multiple technologies combined into one versatile product!

Imagine being able to instantly direct a **"Wall of light"**, wider than a football field, approximately 230 meters away, anywhere around the vessel! The beam has evenly spread illumination, and a "pure white" color rendering, pleasing to the human eye. And of course, the operator can also use the Xenon or Halogen Beam to reach out long distances instantly on demand. The "LED Hybrid" Searchlight performs all marine lighting applications using the same flexible product!