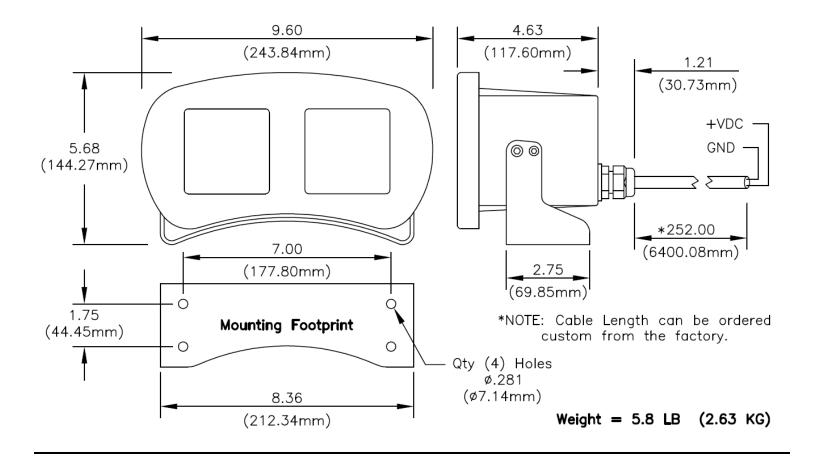

light sources such as Xenon and Halogen, to efficiently utilize the strengths of multiple technologies combined into one versatile product!

Imagine being able to instantly direct a **"Wall of light"**, wider than a football field, approximately 230 meters away, anywhere around the vessel! The beam has evenly spread illumination, and a "pure white" color rendering, pleasing to the human eye. And of course, the operator can also use the Xenon or Halogen Beam to reach out long distances instantly on demand. The "LED Hybrid" Searchlight performs all marine lighting applications using the same flexible product!





Standard of U.S. Navy, U.S. Coast Guard and Commercial Marine Vessels worldwide!

(CF)

"Leaders in Searchlight Technology for over 120 Years"



# **Dimensions in Inches (mm)**



### **LED Hybrid Kit Ordering Information**

| Model        |                                                                | Searchlight     |
|--------------|----------------------------------------------------------------|-----------------|
| Number       | Description                                                    | Used On         |
| K15215X-500  | Complete LED Hybrid Kit: Includes LED Fixture, Mounting        | 500 Watt Xenon  |
|              | Bracket, Fasteners, Template, 21 Ft Cable, AND Counter-Balance |                 |
| K15215X-1000 | Complete LED Hybrid Kit: Includes LED Fixture, Mounting        | 1.0KW Xenon and |
|              | Bracket, Fasteners, Template, 21 Ft Cable, AND Counter-Balance |                 |
| K15215X-19   | Complete LED Hybrid Kit: Includes LE