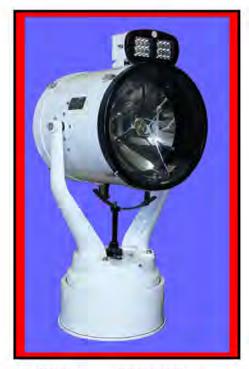

1.0KW Xenon "HYBRID" above

#### **LED** Features

**HUMCO<sub>Lights</sub>** 

- **Eliminates Blind Spots:** LED Beam illuminates wide areas nearer to Vessel which traditional Halogen and Xenon narrower beams have difficulty servicing.
- Dual LED Module Design: Two LED Light Modules powered by separate electronics, provides emergency backup, if one fails.
- Low LED Power Consumption: Only 43
  Watts per module (86 Watts Total!)
- Long LED Lamp-Life: 50,000 Hours!
- Field Upgradeable: Add "LED Hybrid Kit" to your <u>existing</u> C&F 19-inch (483mm) Halogen, 500 Watt and 1000 Watt Xenon Searchlights!
- Battery Back-up: Can be run directly off battery power because Voltage Input is 12VDC to 28VDC.
- Environmentally Robust: IP67-Rated
- LED Beam Pattern: See Exhibit A on page two.